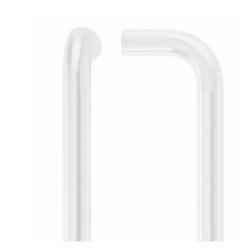

## **PRODUCT SPECIFICATIONS**

- 19mm diameter hollow tubular construction
- ZCS 304 grade material
- Push on stainless steel outer rose & stainless steel inner
- Supplied with 2 M8x65mm bolt-through fixings
- Fire tested suitable for 30 & 60 min timber doors
- 10 year mechanical guarantee

## **SUITABLITY**

**TECHNICAL** 

| CODE              | DESCRIPTION      | FINISH | ADDITIONAL INFO. |
|-------------------|------------------|--------|------------------|
| ZCSD150BS - 600BS | "D" pull handles | SS     | 19mm diameter    |
| ZCSD150BP - 600BP | "D" pull handles | PS     | 19mm diameter    |