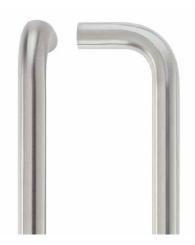

## **PRODUCT SPECIFICATIONS**

- 19mm diameter hollow tubular construction
- ZCS 304 grade material
- Push on stainless steel outer rose & stainless steel inner
- Supplied with 2 M8x65mm bolt-through fixings
- Fire tested suitable for 30 & 60 min timber doors
- 10 year mechanical guarantee

## **SUITABLITY**

**TECHNICAL** 

| CODE              | DESCRIPTION      | FINISH | ADDITIONAL INFO. |
|-------------------|------------------|--------|------------------|
| ZCSD150BS - 600BS | "D" pull handles | SS     | 19mm diameter    |
| ZCSD150BP - 600BP | "D" pull handles | PS     | 19mm diameter    |