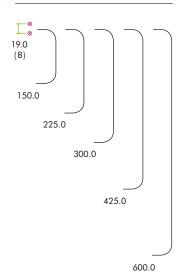

## TECHNICAL SPECIFICATION SHEET

**ZCSD150B - 600B** 

| CODE      | FINISH             |  |  |
|-----------|--------------------|--|--|
| ZCSD150BS | SATIN STAINLESS    |  |  |
| ZCSD225BS | SATIN STAINLESS    |  |  |
| ZCSD300BS | SATIN STAINLESS    |  |  |
| ZCSD425BS | SATIN STAINLESS    |  |  |
| ZCSD600BS | SATIN STAINLESS    |  |  |
| ZCSD150BP | POLISHED STAINLESS |  |  |
| ZCSD225BP | POLISHED STAINLESS |  |  |
| ZCSD300BP | POLISHED STAINLESS |  |  |
| ZCSD425BP | POLISHED STAINLESS |  |  |
| ZCSD600BP | POLISHED STAINLESS |  |  |

## **SUITABLITY**

**TECHNICAL** 

| CODE              | DESCRIPTION      | FINISH | ADDITIONAL INFO. |
|-------------------|------------------|--------|------------------|
| ZCSD150BS - 600BS | "D" pull handles | SS     | 19mm diameter    |
| ZCSD150BP - 600BP | "D" pull handles | PS     | 19mm diameter    |