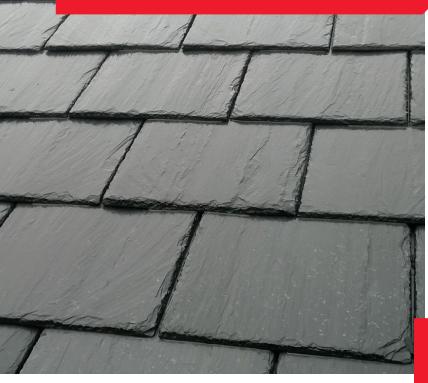

## La Hebra natural slate is a great quality slate option available from North West Spain.

La Hebra is a flat blue/black slate extracted from a long established high quality slate source in the La Bana region of Spain and is a popular seller throughout the UK and Ireland.

## BENEFITS

- Great quality slate
- Beautiful colour & longitudinal grain
- 5mm premium grade
- Durable & resistant to weather extremes
- Full quarry-backed guarantee

The La Hebra Spanish slate is a very consistent natural slate and requires minimal grading, making it a popular choice for roofing contractors, selfbuilders and architects.

La Hebra Slates fully comply with BS 12326-1:2014 (W1, S1, T1), and come with a full quarry backed guarantee.