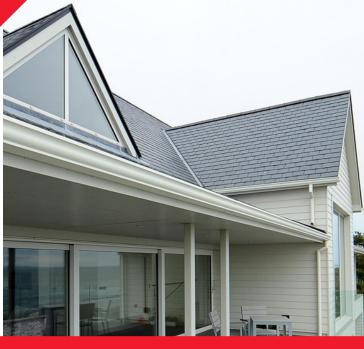

## La Hebra natural slate is a great quality slate option available from North West Spain.

La Hebra is a flat blue/black slate extracted from a long established high quality slate source in the La Bana region of Spain and is a popular seller throughout the UK and Ireland.

The La Hebra Spanish slate is a very consistent natural slate and requires minimal grading, making it a popular choice for roofing contractors, selfbuilders and architects.

La Hebra Slates fully comply with BS 12326-1:2014 (W1, S1, T1), and come with a full quarry backed guarantee.