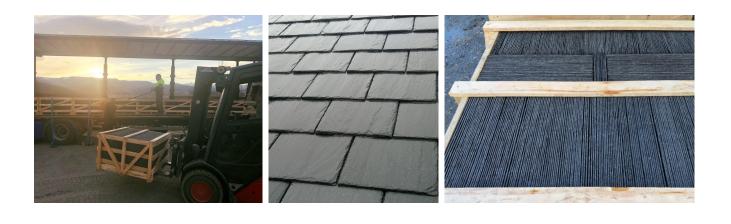

## La Hebra natural slate is a great quality slate option available from North West Spain.

La Hebra is a flat blue/black slate extracted from a long established high quality slate source in the La Bana region of Spain and is a popular seller throughout the UK and Ireland.

The La Hebra Spanish slate is a very consistent natural slate and requires minimal grading, making it a popular choice for roofing contractors, selfbuilders and architects.

La Hebra Slates fully comply with BS 12326-1:2014 (W1, S1, T1), and come with a full quarry backed guarantee.