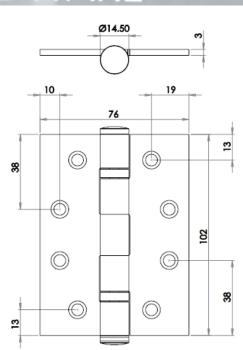

## **Product specification**

- BS EN 1935 : 2002 •
- Tested to 200,000 cycles
- Grade 13, Certifire C547 ٠
- BS EN 1634-1 FD30/60 •
- Corrosion grade 4 240hrs
- Fire Assessment Report Evidence: WF 382742 ٠
- Mechanical evidence WIL 383116 •
- Endurance test 120Kg •
- FD30, All hinges must be bedded onto 1mm thickness of • mono ammonium phosphate or graphite based intumescent sheet material behind both blades

GRADE 13

- FD60, All hinges must be bedded onto 2mm thickness of mono ammonium phosphate or graphite based intumescent sheet material behind both blades
- Fire protection see GRA1 GRA1.1GRA2 GRA2.2
- 201g
- Interior use recommended