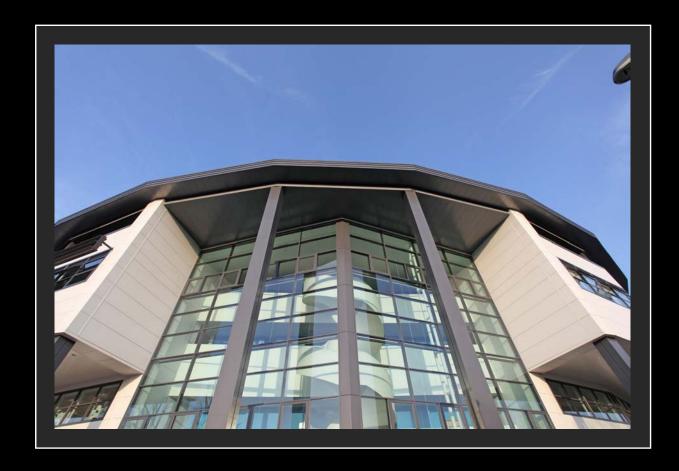

Tapered Arrowhead Soffit Planks, 1.5m Diameter Centre Circle Panel, Profiled Fascia. Bullnose Fascia and Arrowhead Soffits to lower Level.

Aluminium Fascias, (Two Levels) Soffit Tray Panels and a Concealed Gutter.

Aluminium Fascias, Tapered Arrow Head Soffits, Column Casings and Copings.

Bullnose Fascia Segmented with Tapered Arrowhead Soffits.

Quadrant Compound True Radius Fascia, Tapered Arrowhead Soffit Panels and a Concealed Gutter.