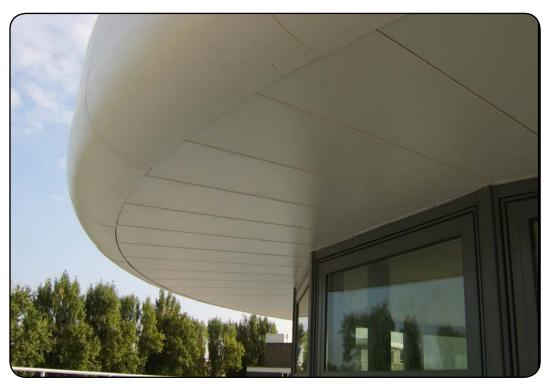

Tapered Arrowhead Soffit Planks, 1.5m Diameter Centre Circle Panel, Profiled Fascia. Bullnose Fascia and Arrowhead Soffits to lower Level.

Aluminium Fascias, (Two Levels) Soffit Tray Panels and a Concealed Gutter.

Aluminium Fascias, Tapered Arrow Head Soffits, Column Casings and Copings.

Bullnose Fascia Segmented with Tapered Arrowhead Soffits.

Quadrant Compound True Radius Fascia, Tapered Arrowhead Soffit Panels and a Concealed Gutter.