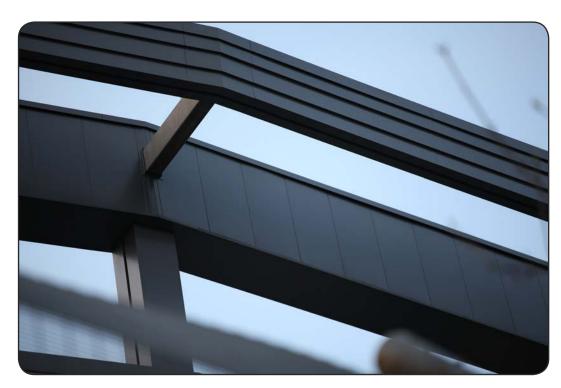

Combination of Vertical Arrowhead Boards, Fascia Panels, Soffit Planks and Copings to Clad The Flying Beams. Column Casings too.

Bullnose Fascias, Straight and Segmented, Aluminium Verge, Gable Bargeboard Cladding and Copings.

Multi Bend Top Fascia, Trio lower Fascia / Bulkhead, Arrowhead Soffit Planks, with Secret Fix Junction at Facet and Column Casings.

**MANUFACTURERS OF** 