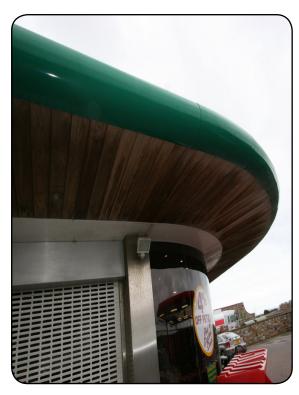

Tapered Arrowhead Soffit Planks, 1.5m Diameter Centre Circle Panel, Profiled Fascia. Bullnose Fascia and Arrowhead Soffits to lower Level.

Aluminium Fascias, (Two Levels) Soffit Tray Panels and a Concealed Gutter.