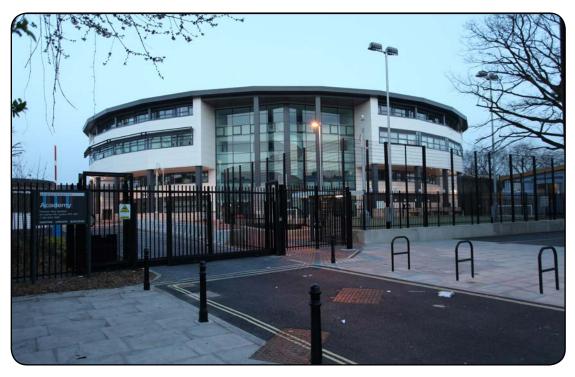

If the project requires Curved Fascias (Radius Fascia), Curved Soffits (Radius Soffit) either a True Curve or Facetted, horizontal or vertical all curves are achievable.

For Stepped or any Specially Fabricated Fascia & Soffit then please contact our Technical department.

Aluminium Fascias, Tapered Arrow Head Soffits, Column Casings and Copings.

Bullnose Fascia Segmented with Tapered Arrowhead Soffits.

Quadrant Compound True Radius Fascia, Tapered Arrowhead Soffit Panels and a Concealed Gutter.