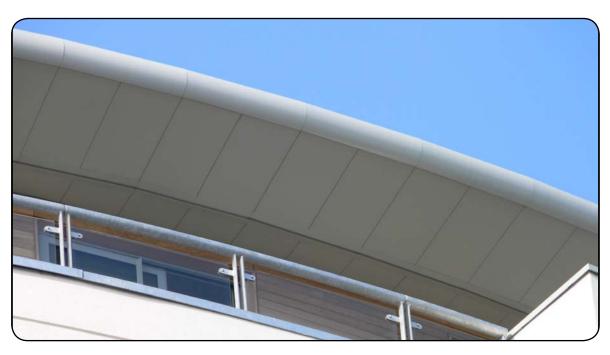

Tapered Arrowhead Soffit Planks, 1.5m Diameter Centre Circle Panel, Profiled Fascia. Bullnose Fascia and Arrowhead Soffits to lower Level.

Aluminium Fascias, (Two Levels) Soffit Tray Panels and a Concealed Gutter.

Aluminium Fascias, Tapered Arrow Head Soffits, Column Casings and Copings.

Bullnose Fascia Segmented with Tapered Arrowhead Soffits.

Quadrant Compound True Radius Fascia, Tapered Arrowhead Soffit Panels and a Concealed Gutter.