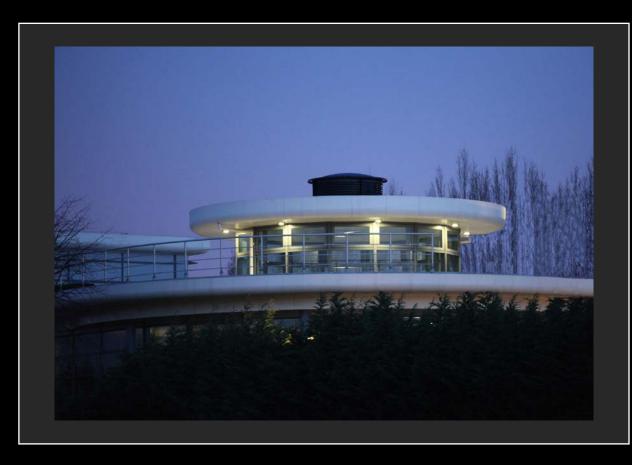

Tapered Arrowhead Soffit Planks, 1.5m Diameter Centre Circle Panel, Profiled Fascia. Bullnose Fascia and Arrowhead Soffits to lower Level.

Aluminium Fascias, (Two Levels) Soffit Tray Panels and a Concealed Gutter.