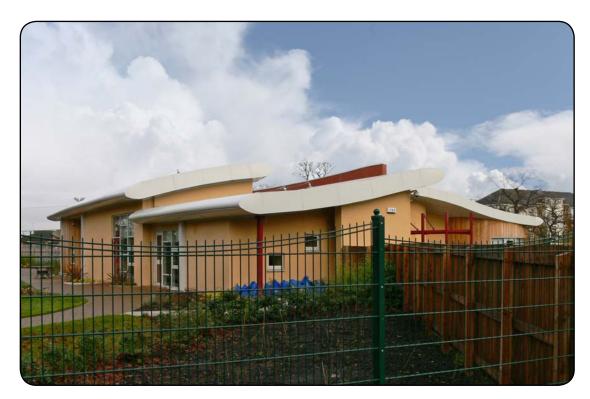

Tapered Arrowhead Soffit Planks, 1.5m Diameter Centre Circle Panel, Profiled Fascia. Bullnose Fascia and Arrowhead Soffits to lower Level.

Aluminium Fascias, (Two Levels) Soffit Tray Panels and a Concealed Gutter.

Aluminium Fascias, Tapered Arrow Head Soffits, Column Casings and Copings.

Bullnose Fascia Segmented with Tapered Arrowhead Soffits.

Quadrant Compound True Radius Fascia, Tapered Arrowhead Soffit Panels and a Concealed Gutter.