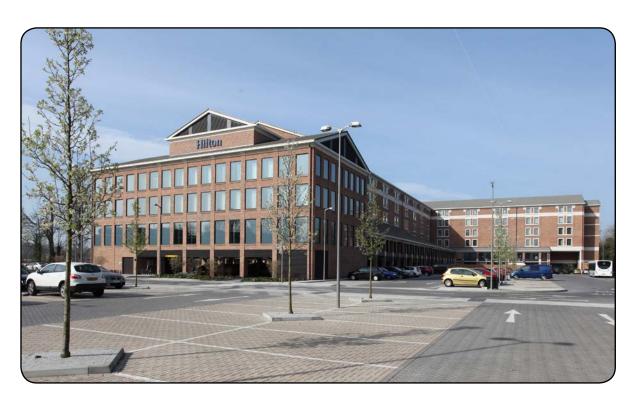

Aluminium Fascias, Tapered Arrow Head Soffits, Column Casings and Copings.

Bullnose Fascia Segmented with Tapered Arrowhead Soffits.

Quadrant Compound True Radius Fascia, Tapered Arrowhead Soffit Panels and a Concealed Gutter.

Combination of Vertical Arrowhead Boards, Fascia Panels, Soffit Planks and Copings to Clad The Flying Beams. Column Casings too.

Bullnose Fascias, Straight and Segmented, Aluminium Verge, Gable Bargeboard Cladding and Copings.