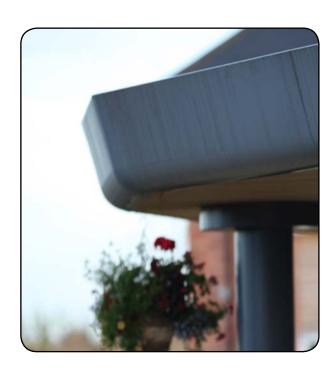

Aluminium Fascias, Tapered Arrow Head Soffits, Column Casings and Copings.

Bullnose Fascia Segmented with Tapered Arrowhead Soffits.

Quadrant Compound True Radius Fascia, Tapered Arrowhead Soffit Panels and a Concealed Gutter.