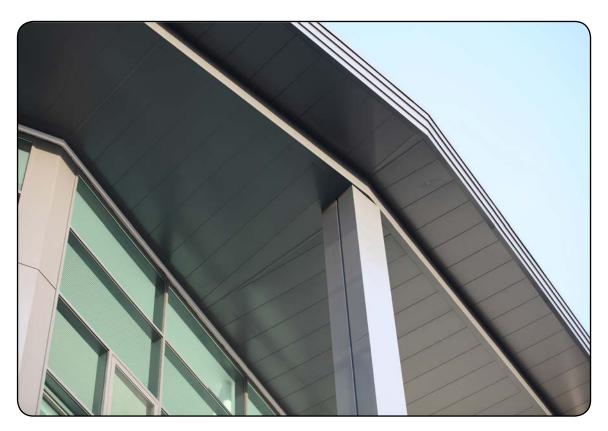

## **ALUMINIUM FASCIAS & ALUMINIUM SOFFITS**

**Edition 1** 

Guttercrest's Aluminium Fascia and Soffit Systems provide an aesthetically pleasing and economic finish to the Eaves of Any Building.

Guttercrest Fascia and Soffits are lightweight, versatile, adaptable, very quick to install and offer a long term weather proof protection.

If the project requires Curved Fascias (Radius Fascia), Curved Soffits (Radius Soffit) either a True Curve or Facetted, horizontal or vertical all curves are achievable.

For Stepped or any Specially Fabricated Fascia & Soffit then please contact our Technical department.

Guttercrest will manufacture bespoke Aluminium Fascias and Aluminium Soffits to individual specifications, sizes and profiles. Our Huge Range of Fascias & Soffits are available in Mill Finish Aluminium or Polyester Powder Coated in an array of Colours and Finishes.