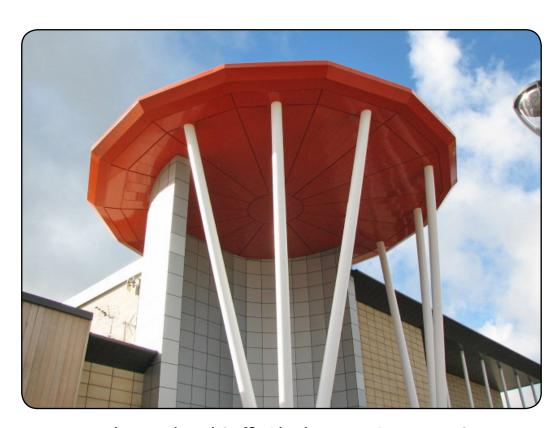

Quadrant Fascia and Column Casings with Dentil Blocks.

Aluminium Fascia and Soffit with Feature Ribs, Rib curved on corners to give neat detailing.

Duo Fascias and Soffits with Boxing at Gable Junction.

Multi Bend Top Fascia, Trio lower Fascia / Bulkhead, Arrowhead Soffit Planks, with Secret Fix Junction at Facet and Column Casings.

**MANUFACTURERS OF** 