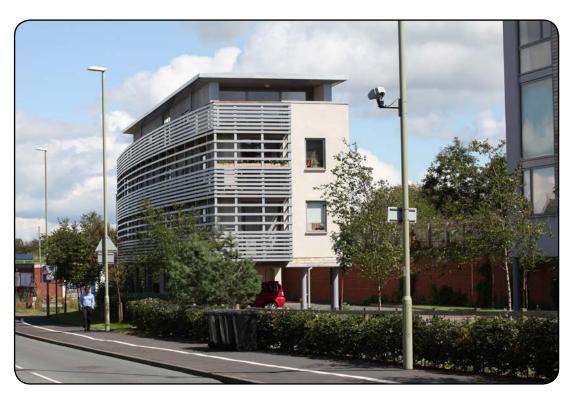

Aluminium Privacy Screening Planks, to both straight and curved elevations.

Stone Effect Fascia Gutter, Soffit Panels, Verge Gable Cladding, Beam & Column Casings.

True Curve Bullnose Fascia junction to Straight Bullnose.

Quadrant Fascia and Column Casings with Dentil Blocks.

Aluminium Fascia and Soffit with Feature Ribs, Rib curved on corners to give neat detailing.

Duo Fascias and Soffits with Boxing at Gable Junction.