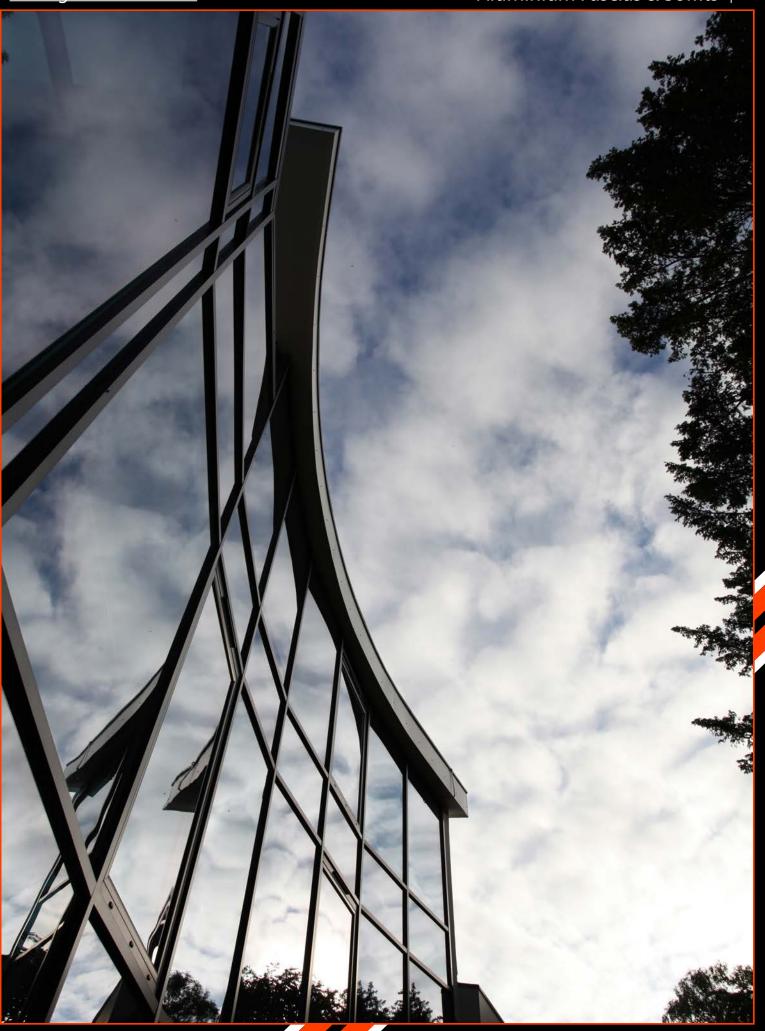

If the project requires Curved Fascias (Radius Fascia), Curved Soffits (Radius Soffit) either a True Curve or Facetted, horizontal or vertical all curves are achievable.

For Stepped or any Specially Fabricated Fascia & Soffit then please contact our Technical department.