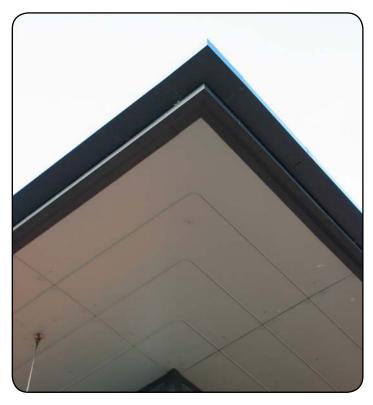

Combination of Vertical Arrowhead Boards, Fascia Panels, Soffit Planks and Copings to Clad The Flying Beams. Column Casings too.

Bullnose Fascias, Straight and Segmented, Aluminium Verge, Gable Bargeboard Cladding and Copings.