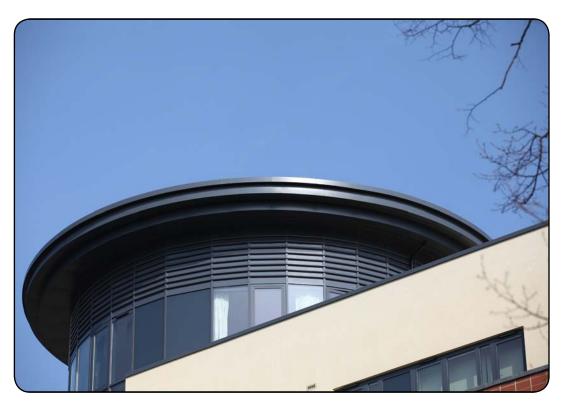

If the project requires Curved Fascias (Radius Fascia), Curved Soffits (Radius Soffit) either a True Curve or Facetted, horizontal or vertical all curves are achievable.

For Stepped or any Specially Fabricated Fascia & Soffit then please contact our Technical department.

Aluminium Fascias, Tapered Arrow Head Soffits, Column Casings and Copings.

Bullnose Fascia Segmented with Tapered Arrowhead Soffits.

Quadrant Compound True Radius Fascia, Tapered Arrowhead Soffit Panels and a Concealed Gutter.