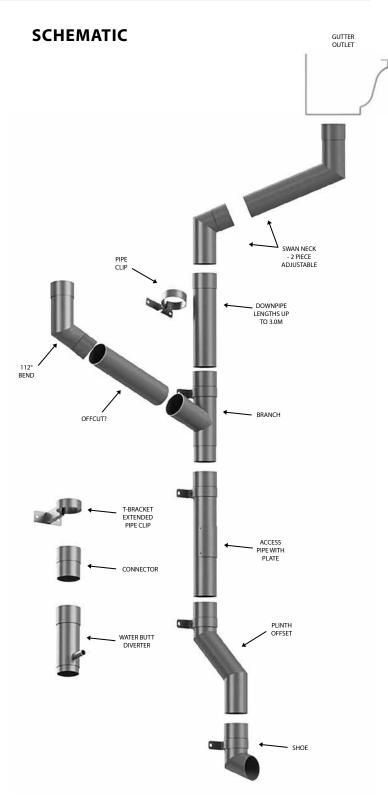

### **TYPICAL INSTALLATION SEQUENCE**

- Complete installation of gutters
- Position offsets, bends and branches
- Fit pipes and brackets
- Fit plinth offsets
- Fit access doors and shoes