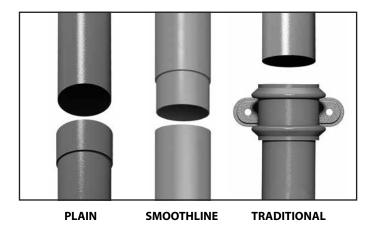

### **JOINTS**

**PLAIN ROUND** 

**SMOOTHLINE ROUND** 

**GEORGIAN SQUARE** 

**PLAIN SQUARE** 

**SMOOTHLINE SQUARE** 

#### **ROUND PIPE JOINTS**