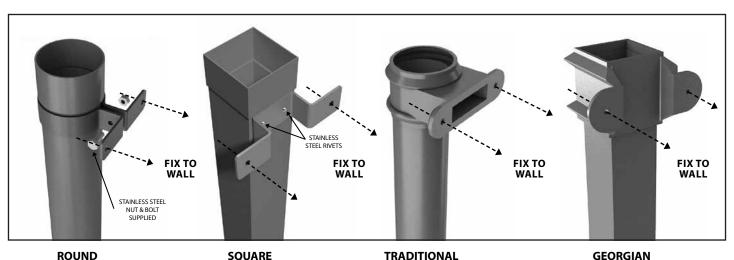

## **GENERAL DOWNPIPE FIXING GUIDELINES**

### **TOOLS REQUIRED**



### **JOINTS**







**PLAIN ROUND** 



**SMOOTHLINE ROUND** 



**GEORGIAN SQUARE** 



**PLAIN SQUARE** 



**SMOOTHLINE SQUARE** 



# GENERAL ROUND, SQUARE & RECTANGULAR ALUMINIUM DOWNPIPE FIXING GUIDELINES

### **TOOLS REQUIRED**



### **TYPICAL INSTALLATION SEQUENCE**

- Complete installation of gutters
- Position offsets, bends and branches
- Fit pipes and brackets
- Fit plinth offsets
- Fit access doors and shoes





# GENERAL ROUND, SQUARE & RECTANGULAR ALUMINIUM DOWNPIPE FIXING GUIDELINES

#### **ROUND PIPE JOINTS**



### **SQUARE PIPE JOINTS**



### **PIPE CLIPS / COLLAR BRACKETS**





### **ALUMINIUM**

RAINWATER GOODS | FACADES | FASCIAS | SOFFITS | COPINGS | COLUMN CASINGS | WINDOW PODS

#### THE GUTTERCREST GROUP











Guttercrest Limited | Victoria Road | Oswestry | Shropshire | SY11 2HX T 01691 663300 F 01691 663311 info@guttercrest.co.uk guttercrest.co.uk

Guttercrest Limited is a limited company registered in England and Wales. Registered No. 02208404. VAT No. GB 489138109

Care has been taken to ensure that the contents of this publication are acccurate, but Guttercrest do not accept responsibility for errors or for information that is found to be misleading. Suggestions for, or descriptions of, the end use or application of products or methods or working are for information only and Guttercrest Limited accept no liability in respect thereof.